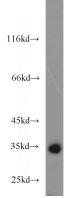

## **Antibody description**

RCBTB1 Rabbit Polyclonal antibody. Positive WB detected in K-562 cells, mouse heart tissue. Observed molecular weight by Western-blot: 35-37kd

# Validations

K-562 cells were subjected to SDS PAGE followed by western blot with Catalog No:114573(RCBTB1 antibody) at dilution of 1:200