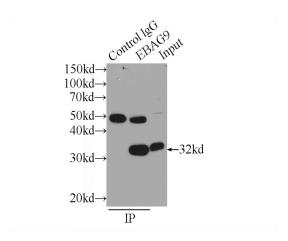

## **RCAS1** antibody

Catalog Number: 114572

IP Result of anti-EBAG9 (IP:Catalog No:114572, 3ug; Detection:Catalog No:114572 1:800) with mouse heart tissue lysate 1000ug.

Immunofluorescent analysis of HeLa cells using Catalog No:114572(EBAG9 Antibody) at dilution of 1:25 and Alexa Fluor 488-congugated AffiniPure Goat Anti-Rabbit IgG(H+L)