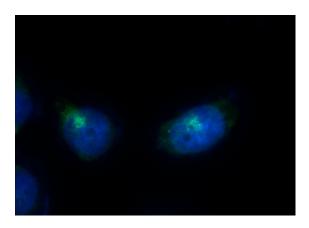

## **RCAS1** antibody

Catalog Number: 114572

IP Result of anti-EBAG9 (IP:Catalog No:114572, 3ug; Detection:Catalog No:114572 1:800) with mouse heart tissue lysate 1000ug.

Immunofluorescent analysis of HeLa cells using Catalog No:114572(EBAG9 Antibody) at dilution of 1:25 and Alexa Fluor 488-congugated AffiniPure Goat Anti-Rabbit IgG(H+L)