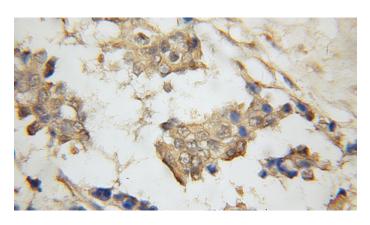

## **Validations**

Immunohistochemical of paraffin-embedded human breast cancer using Catalog No:114572(EBAG9 antibody) at dilution of 1:50

(under 10x lens)

mouse heart tissue were subjected to SDS PAGE followed by western blot with Catalog No:114572(EBAG9 Antibody) at dilution of 1:600