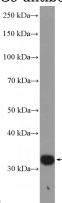

## **Validations**

Immunohistochemical of paraffin-embedded human breast cancer using Catalog No:114572(EBAG9 antibody) at dilution of 1:50

(under 10x lens)

mouse heart tissue were subjected to SDS PAGE followed by western blot with Catalog No:114572(EBAG9 Antibody) at dilution of 1:600