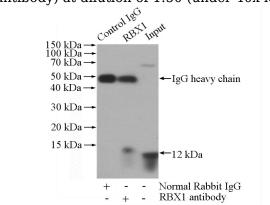

# **RBX1** antibody

Catalog Number: 114568

antibody) at dilution of 1:50 (under 40x lens)

IP Result of anti-RBX1 (IP:Catalog No:114568, 4ug; Detection:Catalog No:114568 1:500) with HeLa cells lysate 1520ug.