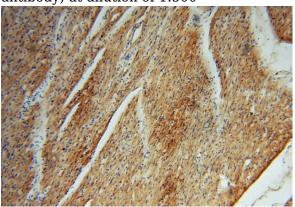

#### **Validations**

HeLa cells were subjected to SDS PAGE followed by western blot with Catalog No:114568(RBX1 antibody) at dilution of 1:500

Immunohistochemical of paraffin-embedded human heart using Catalog No:114568(RBX1 antibody) at dilution of 1:50 (under 10x lens)

Immunohistochemical of paraffin-embedded human heart using Catalog No:114568(RBX1