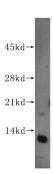

#### **Validations**

HeLa cells were subjected to SDS PAGE followed by western blot with Catalog No:114568(RBX1 antibody) at dilution of 1:500

Immunohistochemical of paraffin-embedded human heart using Catalog No:114568(RBX1 antibody) at dilution of 1:50 (under 10x lens)