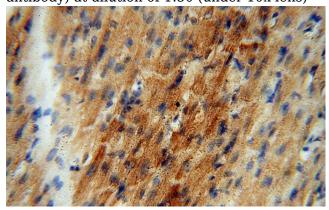

Immunohistochemical of paraffin-embedded human heart using Catalog No:114568(RBX1

# **RBX1** antibody

Catalog Number: 114568

antibody) at dilution of 1:50 (under 40x lens)

IP Result of anti-RBX1 (IP:Catalog No:114568, 4ug; Detection:Catalog No:114568 1:500) with HeLa cells lysate 1520ug.