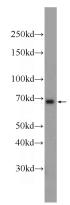

## **RBPJL** antibody

Catalog Number: 114566

**Product name** 

RBPJL antibody

**Specificity** 

Human; other species not tested.

**Antibody description** 

RBPJL Rabbit Polyclonal antibody. Positive WB detected in Jurkat cells, Raji cells. Observed molecular weight by Western-blot: 57-69 kDa

## **Validations**

Jurkat cells were subjected to SDS PAGE followed by western blot with Catalog No:114566(RBPJL Antibody) at dilution of 1:1500