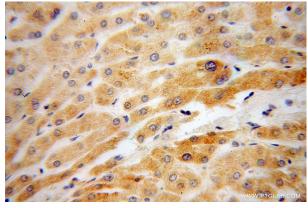

Immunohistochemical of paraffin-embedded human liver cancer using Catalog No:114563(RBP5 antibody) at dilution of 1:50 (under 10x lens)

Immunohistochemical of paraffin-embedded human liver cancer using Catalog

## $RBP5\ antibody$

Catalog Number: 114563

No:114563(RBP5 antibody) at dilution of 1:50 (under 40x lens)