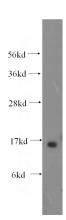

**Dilutions** 

Recommended Dilution:

WB: 1:200-1:2000

IHC: 1:20-1:200

**Validations** 

human liver tissue were subjected to SDS PAGE followed by western blot with Catalog No:114563(RBP5 antibody) at dilution of 1:400