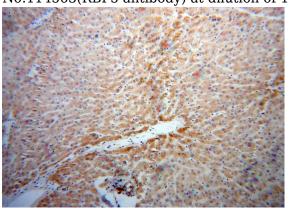

Immunohistochemical of paraffin-embedded human liver cancer using Catalog No:114563(RBP5 antibody) at dilution of 1:50 (under 10x lens)

Immunohistochemical of paraffin-embedded human liver cancer using Catalog