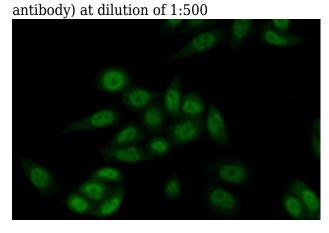

**Dilutions** 

Recommended Dilution:

WB: 1:200-1:2000

IF: 1:50-1:500 **Validations** 

×

HeLa cells were subjected to SDS PAGE followed by western blot with Catalog No:114560(KDM5A

Immunofluorescent analysis of (10% Formaldehyde) fixed HeLa cells using Catalog No:114560(KDM5A Antibody) at dilution of 1:50 and Alexa Fluor 488-congugated AffiniPure Goat Anti-Rabbit IgG(H+L)