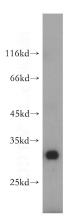

# **Antibody description**

RBMX2 Rabbit Polyclonal antibody. Positive IF detected in HepG2 cells. Positive WB detected in HepG2 cells. Observed molecular weight by Western-blot: 30-31 kDa

### **Dilutions**

Recommended Dilution:

WB: 1:500-1:5000

IF: 1:50-1:500 **Validations** 

HepG2 cells were subjected to SDS PAGE followed by western blot with Catalog No:114557(RBMX2 antibody) at dilution of 1:500