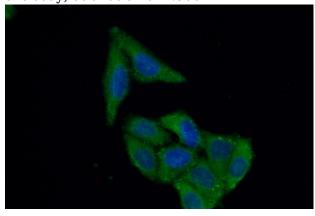

Immunofluorescent analysis of (10% Formaldehyde) fixed HepG2 cells using Catalog No:114557(RBMX2 Antibody) at dilution of 1:50 and Alexa Fluor 488-congugated AffiniPure Goat Anti-Rabbit IgG(H+L)