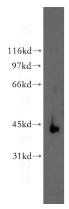

## **RBMS2** antibody

Catalog Number: 114556

**Product name** 

RBMS2 antibody

**Specificity** 

human, mouse, rat; other species not tested.

**Antibody description** 

RBMS2 Rabbit Polyclonal antibody. Positive WB detected in mouse skin tissue. Observed molecular weight by Western-blot: 44kd

## **Validations**

mouse skin tissue were subjected to SDS PAGE followed by western blot with Catalog No:114556(RBMS2 antibody) at dilution of 1:400