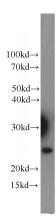

# **Antibody description**

RBM8A,Y14 Rabbit Polyclonal antibody. Positive WB detected in HeLa cells, Jurkat cells. Positive IP detected in HeLa cells. Positive IHC detected in human ovary tissue, human brain tissue, human kidney tissue, human lung tissue, human placenta tissue, human skin tissue, human spleen tissue, human testis tissue. Observed molecular weight by Western-blot: 24 kDa

#### **Validations**

HeLa cells were subjected to SDS PAGE followed by western blot with Catalog No:114554(RBM8A,Y14 antibody) at dilution of

Immunohistochemical of paraffin-embedded human ovary using Catalog No:114554(RBM8A,Y14 antibody) at dilution of 1:100 (under 10x lens)