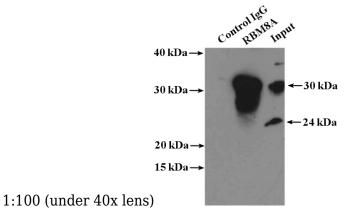

# RBM8A,Y14 antibody

Catalog Number: 114554

Immunohistochemical of paraffin-embedded human ovary using Catalog No:114554(RBM8A,Y14 antibody) at dilution of

IP Result of anti-RBM8A,Y14 (IP:Catalog No:114554, 4ug; Detection:Catalog No:114554 1:500) with HeLa cells lysate 3200ug.