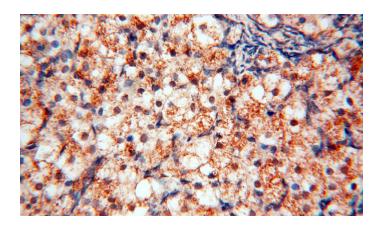

#### **Validations**

HeLa cells were subjected to SDS PAGE followed by western blot with Catalog No:114554(RBM8A,Y14 antibody) at dilution of

Immunohistochemical of paraffin-embedded human ovary using Catalog No:114554(RBM8A,Y14 antibody) at dilution of 1:100 (under 10x lens)

# RBM8A,Y14 antibody

Catalog Number: 114554

Immunohistochemical of paraffin-embedded human ovary using Catalog No:114554(RBM8A,Y14 antibody) at dilution of

IP Result of anti-RBM8A,Y14 (IP:Catalog No:114554, 4ug; Detection:Catalog No:114554 1:500) with HeLa cells lysate 3200ug.