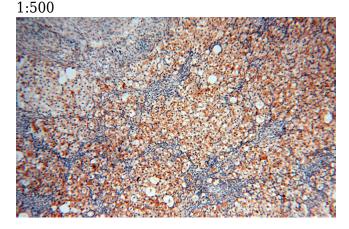

#### **Validations**

HeLa cells were subjected to SDS PAGE followed by western blot with Catalog No:114554(RBM8A,Y14 antibody) at dilution of

Immunohistochemical of paraffin-embedded human ovary using Catalog No:114554(RBM8A,Y14 antibody) at dilution of 1:100 (under 10x lens)

# RBM8A,Y14 antibody

Catalog Number: 114554

Immunohistochemical of paraffin-embedded human ovary using Catalog No:114554(RBM8A,Y14 antibody) at dilution of

IP Result of anti-RBM8A,Y14 (IP:Catalog No:114554, 4ug; Detection:Catalog No:114554 1:500) with HeLa cells lysate 3200ug.