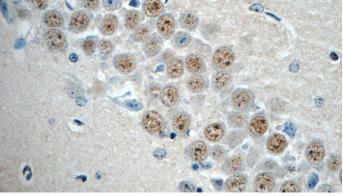

## **Antibody description**

RALYL Rabbit Polyclonal antibody. Positive IHC detected in mouse brain tissue. Positive WB detected in human brain tissue. Observed molecular weight by Western-blot: 32 kDa

# Validations

human brain tissue were subjected to SDS PAGE followed by western blot with Catalog No:114532(RALYL antibody) at dilution of 1:800

Immunohistochemistry of paraffin-embedded mouse brain tissue slide using Catalog No:114532(RALYL Antibody) at dilution of 1:50 (under 40x lens)