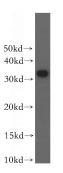

## **Antibody description**

RALYL Rabbit Polyclonal antibody. Positive IHC detected in mouse brain tissue. Positive WB detected in human brain tissue. Observed molecular weight by Western-blot: 32 kDa

# Validations

human brain tissue were subjected to SDS PAGE followed by western blot with Catalog No:114532(RALYL antibody) at dilution of 1:800

Immunohistochemistry of paraffin-embedded mouse brain tissue slide using Catalog No:114532(RALYL Antibody) at dilution of 1:50 (under 40x lens)