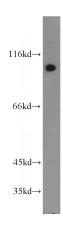

## **RALBP1** antibody

Catalog Number: 114531

Product name

RALBP1 antibody

**Specificity** 

Human, Mouse, Rat; other species not tested.

**Antibody description** 

RALBP1 Rabbit Polyclonal antibody. Positive WB detected in K-562 cells, HEK-293 cells, HepG2 cells, MCF7 cells. Positive IP detected in K-562 cells. Observed molecular weight by Western-blot: 95 kDa

## **Validations**

K-562 cells were subjected to SDS PAGE followed by western blot with Catalog No:114531(RALBP1 antibody) at dilution of 1:800

IP Result of anti-RALBP1 (IP:Catalog No:114531, 4ug; Detection:Catalog No:114531 1:800) with K-562 cells lysate 3600ug.