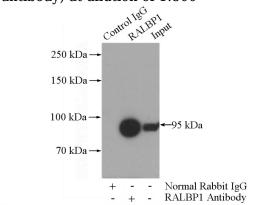

## **Validations**

K-562 cells were subjected to SDS PAGE followed by western blot with Catalog No:114531(RALBP1 antibody) at dilution of 1:800

IP Result of anti-RALBP1 (IP:Catalog No:114531, 4ug; Detection:Catalog No:114531 1:800) with K-562 cells lysate 3600ug.