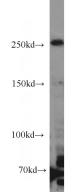

#### Antibody description

RAI1 Rabbit Polyclonal antibody. Positive WB detected in HeLa cells. Observed molecular weight by Western-blot: 250-260kd

## Validations

HeLa cells were subjected to SDS PAGE followed by western blot with Catalog No:114526(RAI1 antibody) at dilution of 1:500