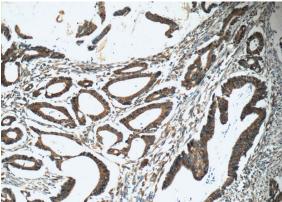

### Antibody description

RAF1 Rabbit Polyclonal antibody. Positive IHC detected in human colon cancer tissue, human prostate cancer tissue.

#### Validations

Immunohistochemistry of paraffin-embedded human colon cancer tissue slide using Catalog No:114524(RAF1 Antibody) at dilution of 1:50 (under 10x lens)

Immunohistochemistry of paraffin-embedded human colon cancer tissue slide using Catalog No:114524(RAF1 Antibody) at dilution of 1:50 (under 40x lens)