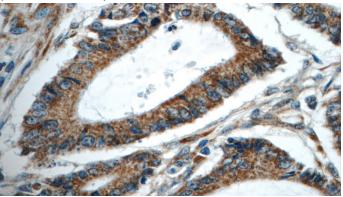

### Antibody description

RAF1 Rabbit Polyclonal antibody. Positive IHC detected in human colon cancer tissue, human prostate cancer tissue.

#### Validations

Immunohistochemistry of paraffin-embedded human colon cancer tissue slide using Catalog No:114524(RAF1 Antibody) at dilution of 1:50 (under 10x lens)

Immunohistochemistry of paraffin-embedded human colon cancer tissue slide using Catalog No:114524(RAF1 Antibody) at dilution of 1:50 (under 40x lens)