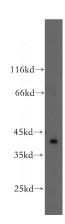

**Antibody description** 

RAD51L1 Rabbit Polyclonal antibody. Positive WB detected in HeLa cells. Observed molecular weight by Western-blot: 42kd

**Preparation** 

This antibody was obtained by immunization of RAD51L1 recombinant protein (Accession Number: NM\_133509). Purification method: Antigen affinity purified.

## **Validations**

HeLa cells were subjected to SDS PAGE followed by western blot with Catalog No:114518(RAD51L1 antibody) at dilution of 1:600