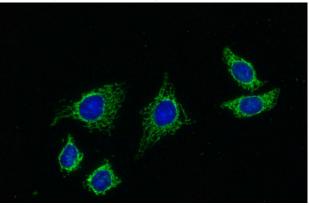

Immunofluorescent analysis of (-20oc Ethanol) fixed HeLa cells using Catalog No:114508(RACK1; GNB2L1 Antibody) at dilution of 1:50 and Alexa Fluor 488-congugated AffiniPure Goat Anti-Rabbit IgG(H+L)