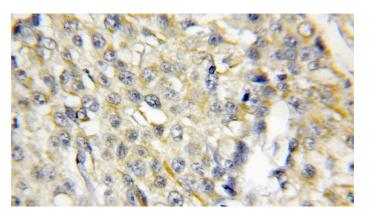

## Dilutions

**Recommended Dilution:** 

IHC: 1:20-1:200

IF: 1:50-1:500 Validations

Immunohistochemical of paraffin-embedded human lung cancer using Catalog No:114508(RACK1; GNB2L1 antibody) at dilution of 1:50 (under 10x lens)