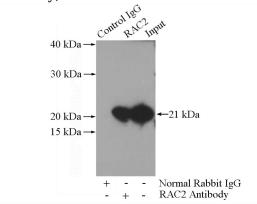

IP Result of anti-RAC2 (IP:Catalog No:114506, 3ug; Detection:Catalog No:114506 1:300) with HL-60 cells lysate 4000ug.