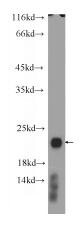

**Dilutions** 

Recommended Dilution:

WB: 1:200-1:2000

IP: 1:200-1:1000 **Validations** 

HL-60 cells were subjected to SDS PAGE followed by western blot with Catalog No:114506(RAC2 Antibody) at dilution of 1:600