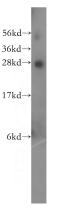

## Antibody description

RABL2B Rabbit Polyclonal antibody. Positive IHC detected in human lung cancer tissue. Positive WB detected in human brain tissue, human heart tissue, human kidney tissue, human liver tissue. Observed molecular weight by Western-blot: 26 kDa

## Validations

human brain tissue were subjected to SDS PAGE followed by western blot with Catalog No:114501(RABL2B antibody) at dilution of 1:500

Immunohistochemical of paraffin-embedded human lung cancer using Catalog No:114501(RABL2B antibody) at dilution of 1:50 (under 10x lens)