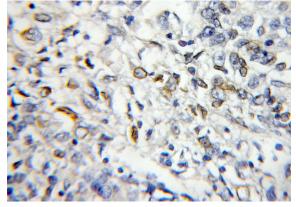

## Antibody description

RABL2B Rabbit Polyclonal antibody. Positive IHC detected in human lung cancer tissue. Positive WB detected in human brain tissue, human heart tissue, human kidney tissue, human liver tissue. Observed molecular weight by Western-blot: 26 kDa

## Validations

human brain tissue were subjected to SDS PAGE followed by western blot with Catalog No:114501(RABL2B antibody) at dilution of 1:500

Immunohistochemical of paraffin-embedded human lung cancer using Catalog No:114501(RABL2B antibody) at dilution of 1:50 (under 10x lens)