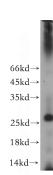

## **RABL2A antibody**

Catalog Number: 114500

Product name

RABL2A antibody

**Specificity** 

human, mouse, rat; other species not tested.

**Antibody description** 

RABL2A Rabbit Polyclonal antibody. Positive WB detected in mouse pancreas tissue, human brain tissue. Positive IHC detected in human kidney. Observed molecular weight by Western-blot: 26kd

**Dilutions** 

Recommended Dilution:

WB: 1:200-1:2000

IHC: 1:20-1:200 **Validations** 

mouse pancreas tissue were subjected to SDS PAGE followed by western blot with Catalog No:114500(RABL2A antibody) at dilution of 1:300