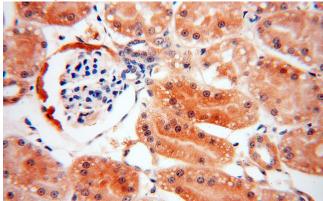

Immunohistochemical of paraffin-embedded human kidney using Catalog No:114500(RABL2A antibody) at dilution of 1:50 (under 10x lens)

Immunohistochemical of paraffin-embedded human kidney using Catalog No:114500(RABL2A antibody) at dilution of 1:50 (under 40x lens)