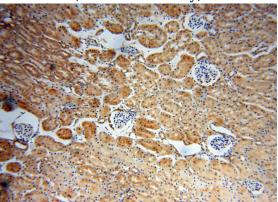

Immunohistochemical of paraffin-embedded human kidney using Catalog No:114500(RABL2A antibody) at dilution of 1:50 (under 10x lens)

Immunohistochemical of paraffin-embedded human kidney using Catalog No:114500(RABL2A antibody) at dilution of 1:50 (under 40x lens)