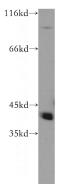

## **Antibody description**

RABEPK Rabbit Polyclonal antibody. Positive WB detected in HeLa cells. Observed molecular weight by Western-blot: 44kd

# Validations

HeLa cells were subjected to SDS PAGE followed by western blot with Catalog No:114495(RABEPK antibody) at dilution of 1:500