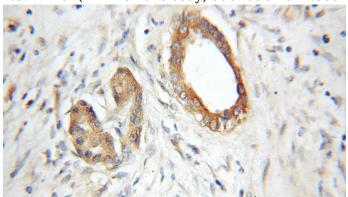

# **Antibody description**

RABAC1 Rabbit Polyclonal antibody. Positive IHC detected in human pancreas cancer tissue. Positive WB detected in HEK-293 cells, human pancreas tissue. Observed molecular weight by Western-blot: 21 kDa

#### **Validations**

HEK-293 cells were subjected to SDS PAGE followed by western blot with Catalog No:114491(RABAC1 antibody) at dilution of 1:500

Immunohistochemical of paraffin-embedded human pancreas cancer using Catalog No:114491(RABAC1 antibody) at dilution of 1:50 (under 10x lens)