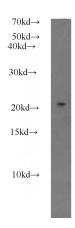

# **Antibody description**

RABAC1 Rabbit Polyclonal antibody. Positive IHC detected in human pancreas cancer tissue. Positive WB detected in HEK-293 cells, human pancreas tissue. Observed molecular weight by Western-blot: 21 kDa

#### **Validations**

HEK-293 cells were subjected to SDS PAGE followed by western blot with Catalog No:114491(RABAC1 antibody) at dilution of 1:500

Immunohistochemical of paraffin-embedded human pancreas cancer using Catalog No:114491(RABAC1 antibody) at dilution of 1:50 (under 10x lens)