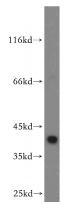

## **RASSF8** antibody

Catalog Number: 114485

**Product name** 

RASSF8 antibody

**Specificity** 

human, mouse, rat; other species not tested.

**Antibody description** 

RASSF8 Rabbit Polyclonal antibody. Positive WB detected in mouse liver tissue. Observed molecular weight by Western-blot: 45kd

**Dilutions** 

**Recommended Dilution:** 

WB: 1:200-1:1000

**Validations** 

mouse liver tissue were subjected to SDS PAGE followed by western blot with Catalog No:114485(RASSF8 antibody) at dilution of 1:100