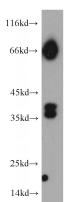

#### Antibody description

RASSF7 Rabbit Polyclonal antibody. Positive WB detected in HepG2 cells, HeLa cells. Observed molecular weight by Western-blot: 36kd,40kd

# Validations

HepG2 cells were subjected to SDS PAGE followed by western blot with Catalog No:114484(RASSF7 antibody) at dilution of 1:200