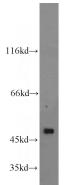

## Antibody description

RASGRP2 Rabbit Polyclonal antibody. Positive WB detected in mouse kidney tissue, mouse liver tissue, mouse lung tissue. Observed molecular weight by Western-blot: 48kd

# Validations

mouse kidney tissue were subjected to SDS PAGE followed by western blot with Catalog No:114478(RASGRP2 antibody) at dilution of 1:300