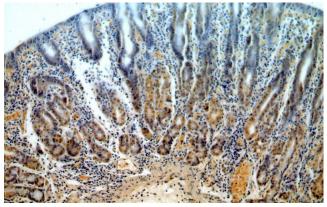

## Validations

human brain tissue were subjected to SDS PAGE followed by western blot with Catalog No:114476(RASGEF1B antibody) at dilution of 1:300

Immunohistochemical of paraffin-embedded human stomach using Catalog No:114476(RASGEF1B antibody) at dilution of 1:50 (under 10x lens)

Immunohistochemical of paraffin-embedded

Catalog Number: 114476

human stomach using Catalog

No:114476(RASGEF1B antibody) at dilution of 1:50 (under 40x lens)