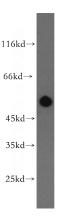

### Antibody description

RASGEF1B Rabbit Polyclonal antibody. Positive IHC detected in human stomach. Positive WB detected in human brain tissue, mouse lung tissue, mouse ovary tissue. Observed molecular weight by Western-blot: 50kd

## Validations

human brain tissue were subjected to SDS PAGE followed by western blot with Catalog No:114476(RASGEF1B antibody) at dilution of 1:300

Immunohistochemical of paraffin-embedded human stomach using Catalog No:114476(RASGEF1B antibody) at dilution of 1:50 (under 10x lens)