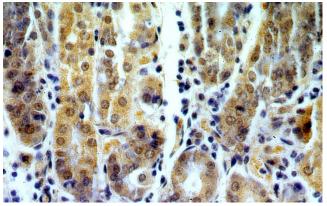

Immunohistochemical of paraffin-embedded

Catalog Number: 114476

human stomach using Catalog

No:114476(RASGEF1B antibody) at dilution of 1:50 (under 40x lens)