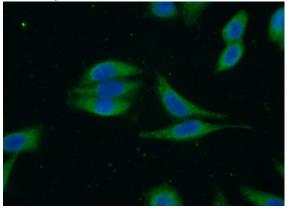

# IF: 1:50-1:500 Validations

HeLa cells were subjected to SDS PAGE followed by western blot with Catalog No:114472(RASAL2 antibody) at dilution of 1:2000

Immunofluorescent analysis of (-20oc Ethanol) fixed HeLa cells using Catalog No:114472(RASAL2 Antibody) at dilution of 1:50 and Alexa Fluor 488-congugated AffiniPure Goat Anti-Rabbit IgG(H+L)