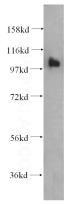

## **RASA3** antibody

Catalog Number: 114471

**Product name** 

RASA3 antibody

**Specificity** 

Human, Mouse, Rat; other species not tested.

**Antibody description** 

RASA3 Rabbit Polyclonal antibody. Positive WB detected in HeLa cells, HEK-293 cells. Observed molecular weight by Western-blot: 100 kDa

## **Validations**

HeLa cells were subjected to SDS PAGE followed by western blot with Catalog No:114471(RASA3 antibody) at dilution of 1:500