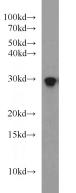

# **Antibody description**

RAB8B Rabbit Polyclonal antibody. Positive WB detected in mouse skin tissue, human brain tissue, mouse colon tissue. Observed molecular weight by Western-blot: 28kd

# Validations

mouse skin tissue were subjected to SDS PAGE followed by western blot with Catalog No:114462(RAB8B antibody) at dilution of 1:1000