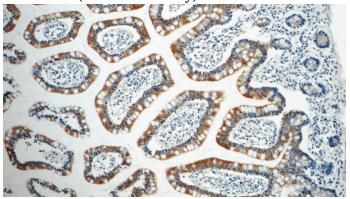

## Validations

human heart tissue were subjected to SDS PAGE followed by western blot with Catalog No:114459(RAB7B antibody) at dilution of 1:200

Immunohistochemistry of paraffin-embedded human small intestine tissue slide using Catalog No:114459(RAB7B Antibody) at dilution of 1:50 (under 10x lens)

Immunohistochemistry of paraffin-embedded human small intestine tissue slide using Catalog No:114459(RAB7B Antibody) at dilution of 1:50