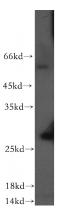

## Antibody description

RAB7B Rabbit Polyclonal antibody. Positive WB detected in human heart tissue, HeLa cells. Positive IHC detected in human small intestine tissue. Observed molecular weight by Westernblot: 26 kDa

## Validations

human heart tissue were subjected to SDS PAGE followed by western blot with Catalog No:114459(RAB7B antibody) at dilution of 1:200

Immunohistochemistry of paraffin-embedded human small intestine tissue slide using Catalog No:114459(RAB7B Antibody) at dilution of 1:50 (under 10x lens)