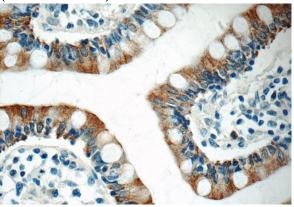

Immunohistochemistry of paraffin-embedded human small intestine tissue slide using Catalog No:114459(RAB7B Antibody) at dilution of 1:50

# **RAB7B** antibody

Catalog Number: 114459

(under 40x lens)