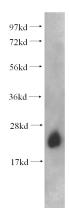

**Dilutions** 

Recommended Dilution:

WB: 1:200-1:2000

IP: 1:200-1:2000 **Validations** 

mouse brain tissue were subjected to SDS PAGE followed by western blot with Catalog No:114456(RAB6A antibody) at dilution of 1:500