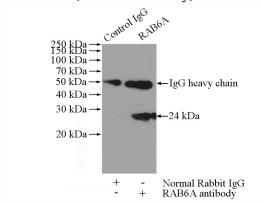

IP Result of anti-RAB6A (IP:Catalog No:114456, 4ug; Detection:Catalog No:114456 1:500) with mouse brain tissue lysate 2640ug.