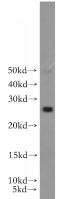

## Antibody description

RAB41 Rabbit Polyclonal antibody. Positive WB detected in PC-3 cells, human brain tissue, human kidney tissue, mouse small intestine tissue, mouse uterus tissue. Observed molecular weight by Western-blot: 25kd

# Validations

PC-3 cells were subjected to SDS PAGE followed by western blot with Catalog No:114450(RAB41 antibody) at dilution of 1:1000