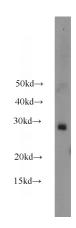

Antibody description

RAB38 Rabbit Polyclonal antibody. Positive WB detected in NIH/3T3 cells. Observed molecular weight by Western-blot: 27 kDa

**Preparation** 

This antibody was obtained by immunization of RAB38 recombinant protein (Accession Number: NM\_022337). Purification method: Antigen affinity purified.

**Applications** 

ELISA, WB

**Dilutions** 

Recommended Dilution: WB: 1:200-1:2000

**Validations** 

NIH/3T3 cells were subjected to SDS PAGE followed by western blot with Catalog No:114436(RAB38 antibody) at dilution of 1:500