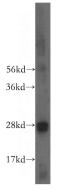

#### **Antibody description**

RAB32 Rabbit Polyclonal antibody. Positive IHC detected in human lung cancer. Positive WB detected in human colon tissue. Observed molecular weight by Western-blot: 28kd

# IHC: 1:20-1:200 Validations

human colon tissue were subjected to SDS PAGE followed by western blot with Catalog No:114431(RAB32 antibody) at dilution of 1:500

Immunohistochemical of paraffin-embedded human lung cancer using Catalog No:114431(RAB32 antibody) at dilution of 1:50 (under 10x lens)