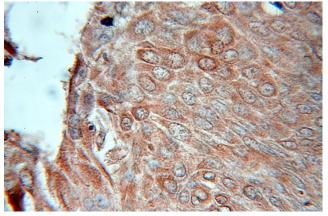

#### **Antibody description**

RAB32 Rabbit Polyclonal antibody. Positive IHC detected in human lung cancer. Positive WB detected in human colon tissue. Observed molecular weight by Western-blot: 28kd

# IHC: 1:20-1:200 Validations

human colon tissue were subjected to SDS PAGE followed by western blot with Catalog No:114431(RAB32 antibody) at dilution of 1:500

Immunohistochemical of paraffin-embedded human lung cancer using Catalog No:114431(RAB32 antibody) at dilution of 1:50 (under 10x lens)