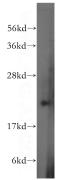

#### **Antibody description**

RAB31 Rabbit Polyclonal antibody. Positive WB detected in human placenta tissue. Observed molecular weight by Western-blot: 22kd

## Validations

human placenta tissue were subjected to SDS PAGE followed by western blot with Catalog No:114429(RAB31 antibody) at dilution of 1:300