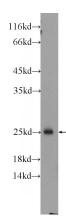

## **RAB27B** antibody

Catalog Number: 114427

**Product name** 

RAB27B antibody

**Specificity** 

Human, Mouse, Rat; other species not tested.

**Antibody description** 

RAB27B Rabbit Polyclonal antibody. Positive IHC detected in human liver cancer tissue, human breast cancer tissue, human prostate cancer tissue, human testis tissue. Positive WB detected in rat spleen tissue, A375 cells, DU 145 cells, MCF7 cells, PC-3 cells. Observed molecular weight by Western-blot: 25-30 kDa

**Dilutions** 

Recommended Dilution:

WB: 1:500-1:5000

IHC: 1:20-1:200

**Validations** 

rat spleen tissue were subjected to SDS PAGE followed by western blot with Catalog No:114427(RAB27B Antibody) at dilution of 1:1000