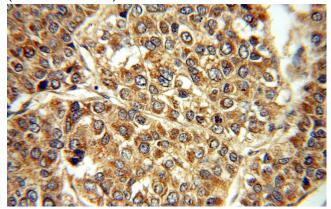

## RAB27B antibody

Catalog Number: 114427

Immunohistochemical of paraffin-embedded human liver cancer using Catalog

No:114427(RAB27B antibody) at dilution of 1:50 (under 40x lens)