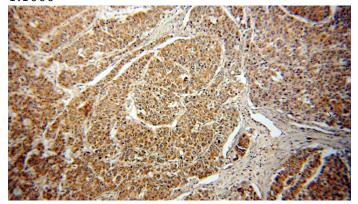

Immunohistochemical of paraffin-embedded human liver cancer using Catalog No:114427(RAB27B antibody) at dilution of 1:50 (under 10x lens)