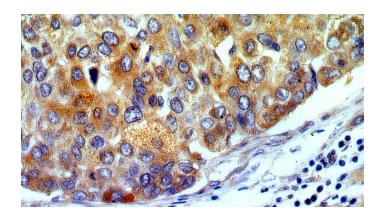

## **RAB27A antibody**

Catalog Number: 114425

Immunohistochemical of paraffin-embedded human liver cancer using Catalog No:114425(RAB27A antibody) at dilution of 1:100 (under 40x lens)

Immunofluorescent analysis of HepG2 cells, using RAB27A antibody Catalog No:114425 at 1:25 dilution and Rhodamine-labeled goat anti-rabbit