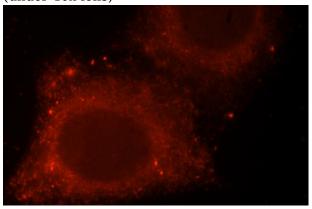

## **RAB27A antibody**

Catalog Number: 114425

Immunohistochemical of paraffin-embedded human liver cancer using Catalog No:114425(RAB27A antibody) at dilution of 1:100 (under 40x lens)

Immunofluorescent analysis of HepG2 cells, using RAB27A antibody Catalog No:114425 at 1:25 dilution and Rhodamine-labeled goat anti-rabbit