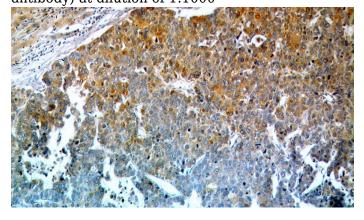

Immunohistochemical of paraffin-embedded human liver cancer using Catalog No:114425(RAB27A antibody) at dilution of 1:100 (under 10x lens)