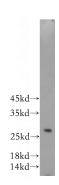

**Dilutions** 

Recommended Dilution:

WB: 1:500-1:5000

IP: 1:500-1:5000

IHC: 1:20-1:200

IF: 1:10-1:100

**Validations** 

HL-60 cells were subjected to SDS PAGE followed by western blot with Catalog No:114425(RAB27A antibody) at dilution of 1:1000