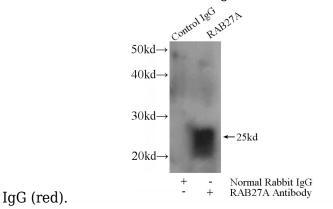

IP Result of anti-RAB27A (IP:Catalog No:114425, 4ug; Detection:Catalog No:114425 1:1000) with K-562 cells lysate 3200ug.