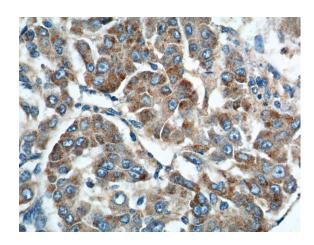

# Rab23 antibody

Catalog Number: 114422

Immunohistochemistry of paraffin-embedded human liver cancer tissue slide using Catalog No:114422(RAB23 Antibody) at dilution of 1:200

(under 40x lens).

IP Result of anti-RAB23 (IP:Catalog No:114422, 3ug; Detection:Catalog No:114422 1:1000) with mouse brain tissue lysate 7000ug.