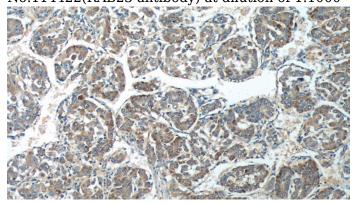

#### **Validations**

mouse brain tissue were subjected to SDS PAGE followed by western blot with Catalog No:114422(RAB23 antibody) at dilution of 1:1000

Immunohistochemistry of paraffin-embedded human liver cancer tissue slide using Catalog No:114422(RAB23 Antibody) at dilution of 1:200 (under 10x lens).