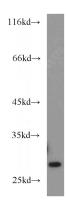

## **Antibody description**

Rab23 Rabbit Polyclonal antibody. Positive IHC detected in human liver cancer tissue. Positive IP detected in mouse brain tissue. Positive WB detected in mouse brain tissue, human brain tissue, rat brain tissue. Observed molecular weight by Western-blot: 27 kDa

#### **Validations**

mouse brain tissue were subjected to SDS PAGE followed by western blot with Catalog No:114422(RAB23 antibody) at dilution of 1:1000

Immunohistochemistry of paraffin-embedded human liver cancer tissue slide using Catalog No:114422(RAB23 Antibody) at dilution of 1:200 (under 10x lens).