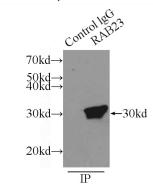

# Rab23 antibody

Catalog Number: 114422

Immunohistochemistry of paraffin-embedded human liver cancer tissue slide using Catalog No:114422(RAB23 Antibody) at dilution of 1:200

(under 40x lens).

IP Result of anti-RAB23 (IP:Catalog No:114422, 3ug; Detection:Catalog No:114422 1:1000) with mouse brain tissue lysate 7000ug.