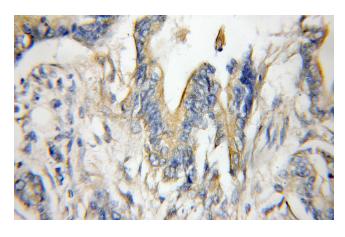

## **Validations**

Immunohistochemical of paraffin-embedded human pancreas cancer using Catalog No:114416(RAB1A antibody) at dilution of 1:50

(under 10x lens)

mouse brain tissue were subjected to SDS PAGE followed by western blot with Catalog No:114416(RAB1A Antibody) at dilution of 1:1000