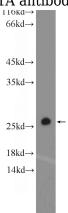

## **Validations**

Immunohistochemical of paraffin-embedded human pancreas cancer using Catalog No:114416(RAB1A antibody) at dilution of 1:50

(under 10x lens)

mouse brain tissue were subjected to SDS PAGE followed by western blot with Catalog No:114416(RAB1A Antibody) at dilution of 1:1000