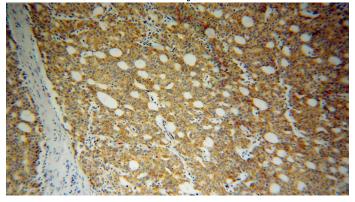

# Validations

human testis tissue were subjected to SDS PAGE followed by western blot with Catalog No:114415(RAB18 antibody) at dilution of 1:800

Immunohistochemical of paraffin-embedded human prostate cancer using Catalog No:114415(RAB18 antibody) at dilution of 1:100 (under 10x lens)

# **Rab18** antibody

Catalog Number: 114415

Immunohistochemical of paraffin-embedded human prostate cancer using Catalog No:114415(RAB18 antibody) at dilution of 1:100

IP Result of anti-RAB18 (IP:Catalog No:114415, 3ug; Detection:Catalog No:114415 1:300) with mouse testis tissue lysate 4000ug.