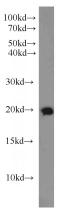

#### Antibody description

Rab18 Rabbit Polyclonal antibody. Positive IP detected in mouse testis tissue. Positive WB detected in human testis tissue, human brain tissue, human heart tissue, mouse testis tissue, PC-3 cells. Positive IHC detected in human prostate cancer tissue, human breast cancer tissue. Observed molecular weight by Westernblot: 20-23 kDa

# Validations

human testis tissue were subjected to SDS PAGE followed by western blot with Catalog No:114415(RAB18 antibody) at dilution of 1:800

Immunohistochemical of paraffin-embedded human prostate cancer using Catalog No:114415(RAB18 antibody) at dilution of 1:100 (under 10x lens)