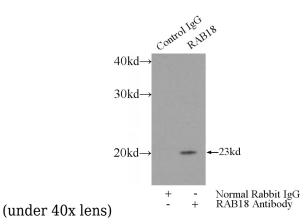

# **Rab18** antibody

Catalog Number: 114415

Immunohistochemical of paraffin-embedded human prostate cancer using Catalog No:114415(RAB18 antibody) at dilution of 1:100

IP Result of anti-RAB18 (IP:Catalog No:114415, 3ug; Detection:Catalog No:114415 1:300) with mouse testis tissue lysate 4000ug.