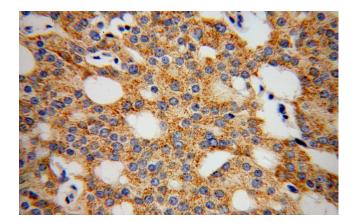

# Validations

human testis tissue were subjected to SDS PAGE followed by western blot with Catalog No:114415(RAB18 antibody) at dilution of 1:800

Immunohistochemical of paraffin-embedded human prostate cancer using Catalog No:114415(RAB18 antibody) at dilution of 1:100 (under 10x lens)

# **Rab18** antibody

Catalog Number: 114415

Immunohistochemical of paraffin-embedded human prostate cancer using Catalog No:114415(RAB18 antibody) at dilution of 1:100

IP Result of anti-RAB18 (IP:Catalog No:114415, 3ug; Detection:Catalog No:114415 1:300) with mouse testis tissue lysate 4000ug.