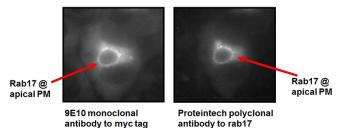

# rab17 antibody

WIF-B cells overexpressing myc-tagged Wild Type rab17 Double stained with 9E10 and Proteintech rab17

IF result of RAB17 antibody (Catalog No:111366) with WIF-B cells overexpressed myc-tagged RAB17 by A.C. Striz and Dr. P.L. Tuma.