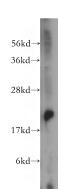

#### **Validations**

human brain tissue were subjected to SDS PAGE followed by western blot with Catalog No:114413(RAB14 antibody) at dilution of 1:500

Immunohistochemistry of paraffin-embedded human liver cancer tissue slide using Catalog No:114413(RAB14 Antibody) at dilution of 1:50 (under 10x lens)