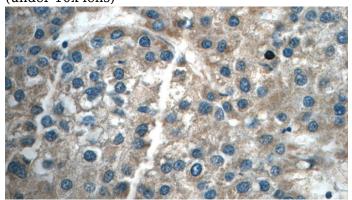

Immunohistochemistry of paraffin-embedded human liver cancer tissue slide using Catalog No:114413(RAB14 Antibody) at dilution of 1:50

# RAB14 antibody

Catalog Number: 114413

(under 40x lens)