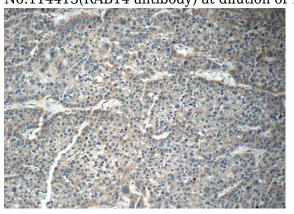

#### **Validations**

human brain tissue were subjected to SDS PAGE followed by western blot with Catalog No:114413(RAB14 antibody) at dilution of 1:500

Immunohistochemistry of paraffin-embedded human liver cancer tissue slide using Catalog No:114413(RAB14 Antibody) at dilution of 1:50 (under 10x lens)

Immunohistochemistry of paraffin-embedded human liver cancer tissue slide using Catalog No:114413(RAB14 Antibody) at dilution of 1:50