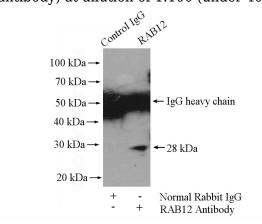

# **RAB12** antibody

Catalog Number: 114412

Immunohistochemical of paraffin-embedded human liver using Catalog No:114412(RAB12 antibody) at dilution of 1:100 (under 40x lens)

IP Result of anti-RAB12 (IP:Catalog No:114412, 4ug; Detection:Catalog No:114412 1:500) with

HeLa cells lysate 1200ug.

Immunofluorescent analysis of (10% Formaldehyde) fixed HeLa cells using Catalog No:114412(RAB12 Antibody) at dilution of 1:50 and Alexa Fluor 488-congugated AffiniPure Goat Anti-Rabbit IgG(H+L)