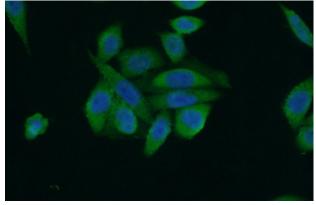

HeLa cells lysate 1200ug.

Immunofluorescent analysis of (10% Formaldehyde) fixed HeLa cells using Catalog No:114412(RAB12 Antibody) at dilution of 1:50 and Alexa Fluor 488-congugated AffiniPure Goat Anti-Rabbit IgG(H+L)