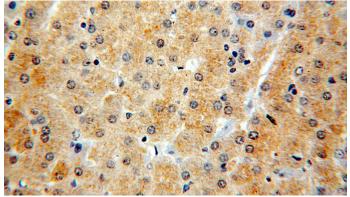

# **RAB12** antibody

Catalog Number: 114412

Immunohistochemical of paraffin-embedded human liver using Catalog No:114412(RAB12 antibody) at dilution of 1:100 (under 40x lens)

IP Result of anti-RAB12 (IP:Catalog No:114412, 4ug; Detection:Catalog No:114412 1:500) with