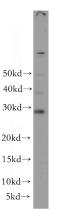

# Validations

HeLa cells were subjected to SDS PAGE followed by western blot with Catalog No:114412(RAB12 antibody) at dilution of 1:500

Immunohistochemical of paraffin-embedded human liver using Catalog No:114412(RAB12 antibody) at dilution of 1:100 (under 10x lens)