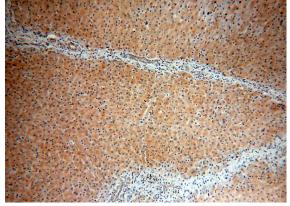

# Validations

HeLa cells were subjected to SDS PAGE followed by western blot with Catalog No:114412(RAB12 antibody) at dilution of 1:500

Immunohistochemical of paraffin-embedded human liver using Catalog No:114412(RAB12 antibody) at dilution of 1:100 (under 10x lens)