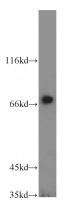

### **Antibody description**

RAB11FIP5 Rabbit Polyclonal antibody. Positive WB detected in mouse kidney tissue, HEK-293 cells, human heart tissue, mouse lung tissue. Observed molecular weight by Western-blot: 66-72 kDa

## Dilutions

**Recommended Dilution:** 

WB: 1:500-1:5000 Validations

mouse kidney tissue were subjected to SDS PAGE followed by western blot with Catalog No:114410(RAB11FIP5 antibody) at dilution of 1:500