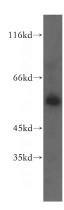

# **Antibody description**

RAB11FIP2 Rabbit Polyclonal antibody. Positive WB detected in mouse brain tissue, HEK-293 cells, mouse liver tissue. Positive IF detected in Hela. Observed molecular weight by Western-blot: 58kd

### **Dilutions**

Recommended Dilution:

WB: 1:1000-1:10000

IF: 1:10-1:100 **Validations** 

mouse brain tissue were subjected to SDS PAGE followed by western blot with Catalog No:114408(RAB11FIP2 antibody) at dilution of 1:500