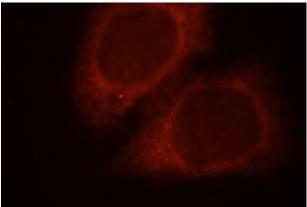

# **Antibody description**

RAB11FIP2 Rabbit Polyclonal antibody. Positive WB detected in mouse brain tissue, HEK-293 cells, mouse liver tissue. Positive IF detected in Hela. Observed molecular weight by Western-blot: 58kd

Immunofluorescent analysis of Hela cells, using RAB11FIP2 antibody Catalog No:114408 at 1:25 dilution and Rhodamine-labeled goat anti-rabbit IgG (red).