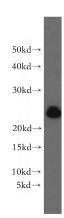

## **Antibody description**

RAB11B-Specific Rabbit Polyclonal antibody. Positive IHC detected in human lung tissue, human brain tissue, human placenta tissue. Positive WB detected in human brain tissue, fetal human brain tissue, HeLa cells, human testis tissue, mouse testis tissue. Observed molecular weight by Western-blot: 24 kDa

#### **Validations**

human brain tissue were subjected to SDS PAGE followed by western blot with Catalog No:114406(RAB11B-Specific antibody) at dilution of 1:300

Immunohistochemical of paraffin-embedded human lung using Catalog No:114406(RAB11B-Specific antibody) at dilution of 1:100 (under 10x lens)