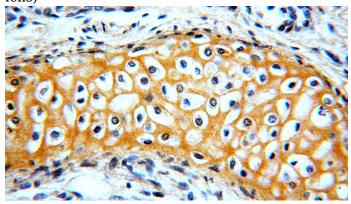

# RAB11B-Specific antibody

Specific antibody) at dilution of 1:100 (under 40x lens)