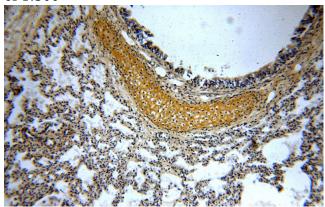

#### **Validations**

human brain tissue were subjected to SDS PAGE followed by western blot with Catalog No:114406(RAB11B-Specific antibody) at dilution of 1:300

Immunohistochemical of paraffin-embedded human lung using Catalog No:114406(RAB11B-Specific antibody) at dilution of 1:100 (under 10x lens)

Immunohistochemical of paraffin-embedded human lung using Catalog No:114406(RAB11B-