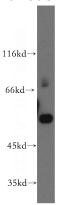

## **QRSL1** antibody

Catalog Number: 114402

Product name

QRSL1 antibody

**Specificity** 

Human, Mouse, Rat; other species not tested.

**Antibody description** 

QRSL1 Rabbit Polyclonal antibody. Positive WB detected in human placenta tissue, MCF7 cells. Observed molecular weight by Western-blot: 57 kDa

**Dilutions** 

Recommended Dilution:

WB: 1:200-1:2000

**Validations** 

human placenta tissue were subjected to SDS PAGE followed by western blot with Catalog No:114402(QRSL1 antibody) at dilution of 1:300