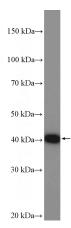

# **Antibody description**

PSMD13 Rabbit Polyclonal antibody. Positive WB detected in HeLa cells, HepG2 cells, Jurkat cells. Positive IF detected in Hela cells. Observed molecular weight by Western-blot: 43 kDa

## **Dilutions**

Recommended Dilution:

WB: 1:500-1:5000

IF: 1:10-1:100 **Validations** 

HeLa cells were subjected to SDS PAGE followed by western blot with Catalog No:114396(PSMD13 Antibody) at dilution of 1:1000