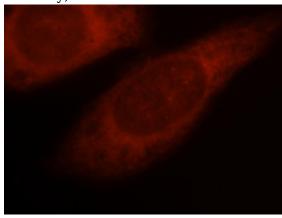

# **Antibody description**

PSMD13 Rabbit Polyclonal antibody. Positive WB detected in HeLa cells, HepG2 cells, Jurkat cells. Positive IF detected in Hela cells. Observed molecular weight by Western-blot: 43 kDa

Immunofluorescent analysis of Hela cells, using PSMD13 antibody Catalog No:114396 at 1:25 dilution and Rhodamine-labeled goat anti-rabbit IgG (red).