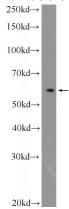

## **PSMC1** antibody

Catalog Number: 114388

**Product name** 

PSMC1 antibody

**Specificity** 

Human, Mouse, Rat; other species not tested.

**Antibody description** 

PSMC1 Rabbit Polyclonal antibody. Positive WB detected in mouse brain tissue, A549 cells, HeLa cells, Jurkat cells, mouse lung tissue. Observed molecular weight by Western-blot: 52-57 kDa

## **Validations**

mouse brain tissue were subjected to SDS PAGE followed by western blot with Catalog No:114388(PSMC1 Antibody) at dilution of 1:1000