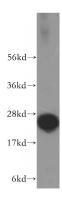

## **PSMB6** antibody

Catalog Number: 114386

Product name

PSMB6 antibody

**Specificity** 

Human, Mouse, Rat; other species not tested.

**Antibody description** 

PSMB6 Rabbit Polyclonal antibody. Positive IHC detected in human colon cancer tissue, human gliomas tissue. Positive WB detected in human brain tissue, HeLa cells, human liver tissue. Observed molecular weight by Western-blot: 25kd

## **Validations**

human brain tissue were subjected to SDS PAGE followed by western blot with Catalog No:114386(PSMB6 antibody) at dilution of 1:500

Immunohistochemical of paraffin-embedded human colon cancer using Catalog No:114386(PSMB6 antibody) at dilution of 1:50 (under 40x lens)