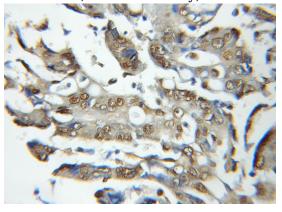

## **PSMB6** antibody

Catalog Number: 114386

Product name

PSMB6 antibody

**Specificity** 

Human, Mouse, Rat; other species not tested.

**Antibody description** 

PSMB6 Rabbit Polyclonal antibody. Positive IHC detected in human colon cancer tissue, human gliomas tissue. Positive WB detected in human brain tissue, HeLa cells, human liver tissue. Observed molecular weight by Western-blot: 25kd

## **Validations**

human brain tissue were subjected to SDS PAGE followed by western blot with Catalog No:114386(PSMB6 antibody) at dilution of 1:500

Immunohistochemical of paraffin-embedded human colon cancer using Catalog No:114386(PSMB6 antibody) at dilution of 1:50 (under 40x lens)