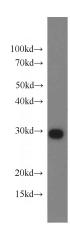

## **Validations**

HeLa cells were subjected to SDS PAGE followed by western blot with Catalog No:114377(PSMA7 antibody) at dilution of 1:1000

Immunohistochemical of paraffin-embedded human liver cancer using Catalog No:114377(PSMA7 antibody) at dilution of 1:50 (under 40x lens)