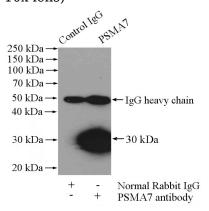

## **PSMA7** antibody

Catalog Number: 114377

Immunohistochemical of paraffin-embedded human liver cancer using Catalog No:114377(PSMA7 antibody) at dilution of 1:50 (under 10x lens)

IP Result of anti-PSMA7 (IP:Catalog No:114377, 4ug; Detection:Catalog No:114377 1:500) with mouse brain tissue lysate 4000ug.