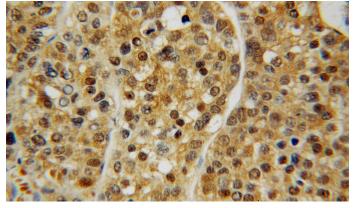

## **Validations**

HeLa cells were subjected to SDS PAGE followed by western blot with Catalog No:114377(PSMA7 antibody) at dilution of 1:1000

Immunohistochemical of paraffin-embedded human liver cancer using Catalog No:114377(PSMA7 antibody) at dilution of 1:50 (under 40x lens)