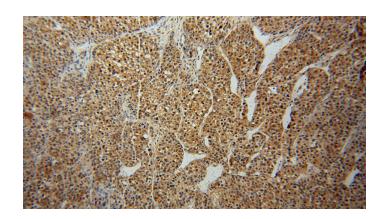

## **PSMA7** antibody

Catalog Number: 114377

Immunohistochemical of paraffin-embedded human liver cancer using Catalog No:114377(PSMA7 antibody) at dilution of 1:50 (under 10x lens)

IP Result of anti-PSMA7 (IP:Catalog No:114377, 4ug; Detection:Catalog No:114377 1:500) with mouse brain tissue lysate 4000ug.