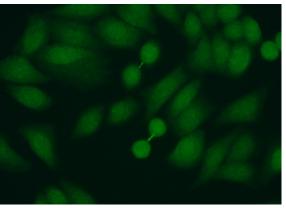

Immunofluorescent analysis of (10% Formaldehyde) fixed HeLa cells using Catalog No:114377(PSMA7 Antibody) at dilution of 1:50 and Alexa Fluor 488-congugated AffiniPure Goat Anti-Rabbit IgG(H+L)

1X10^6 HepG2 cells were stained with 0.2ug PSMA7 antibody (Catalog No:114377, red) and control antibody (blue). Fixed with 90% MeOH blocked with 3% BSA (30 min). Alexa Fluor 488-congugated AffiniPure Goat Anti-Rabbit IgG(H+L) with dilution 1:1500.