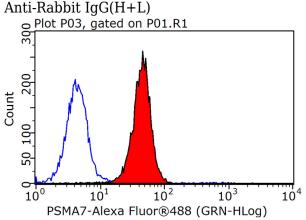

Immunofluorescent analysis of (10% Formaldehyde) fixed HeLa cells using Catalog No:114377(PSMA7 Antibody) at dilution of 1:50 and Alexa Fluor 488-congugated AffiniPure Goat Anti-Rabbit IgG(H+L)

1X10^6 HepG2 cells were stained with 0.2ug PSMA7 antibody (Catalog No:114377, red) and control antibody (blue). Fixed with 90% MeOH blocked with 3% BSA (30 min). Alexa Fluor 488-congugated AffiniPure Goat Anti-Rabbit IgG(H+L) with dilution 1:1500.