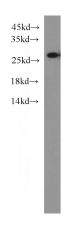

#### **Validations**

MCF7 cells were subjected to SDS PAGE followed by western blot with Catalog No:114376(PSMA6 antibody) at dilution of 1:1000

Immunohistochemical of paraffin-embedded human lung cancer using Catalog No:114376(PSMA6 antibody) at dilution of 1:50 (under 10x lens)

# **Antibody description**

PSMA6 Rabbit Polyclonal antibody. Positive WB detected in MCF7 cells, A375 cells, A549 cells, HEK-293 cells, HepG2 cells, human brain tissue, human skeletal muscle tissue, Jurkat cells, Neuro-2a cells. Positive IP detected in HEK-293 cells. Positive IHC detected in human lung cancer tissue, human testis tissue. Positive IF detected in HeLa cells, A375 cells, HepG2 cells, MCF-7 cells. Observed molecular weight by Western-blot: 27-29 kDa