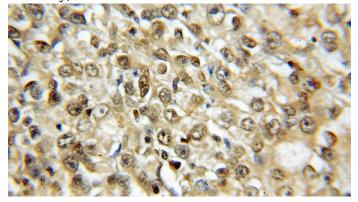

#### **Validations**

MCF7 cells were subjected to SDS PAGE followed by western blot with Catalog No:114376(PSMA6 antibody) at dilution of 1:1000

Immunohistochemical of paraffin-embedded human lung cancer using Catalog No:114376(PSMA6 antibody) at dilution of 1:50 (under 10x lens)

# **Antibody description**

PSMA6 Rabbit Polyclonal antibody. Positive WB detected in MCF7 cells, A375 cells, A549 cells, HEK-293 cells, HepG2 cells, human brain tissue, human skeletal muscle tissue, Jurkat cells, Neuro-2a cells. Positive IP detected in HEK-293 cells. Positive IHC detected in human lung cancer tissue, human testis tissue. Positive IF detected in HeLa cells, A375 cells, HepG2 cells, MCF-7 cells. Observed molecular weight by Western-blot: 27-29 kDa