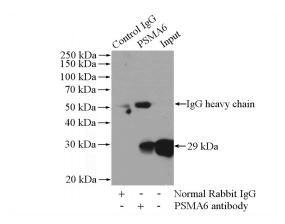

# **PSMA6** antibody

Catalog Number: 114376

IP Result of anti-PSMA6 (IP:Catalog No:114376, 4ug; Detection:Catalog No:114376 1:1000) with HEK-293 cells lysate 3200ug. ▼

Immunofluorescent analysis of HeLa cells using Catalog No:114376(PSMA6 Antibody) at dilution of 1:50 and Alexa Fluor 488-congugated AffiniPure Goat Anti-Rabbit IgG(H+L)